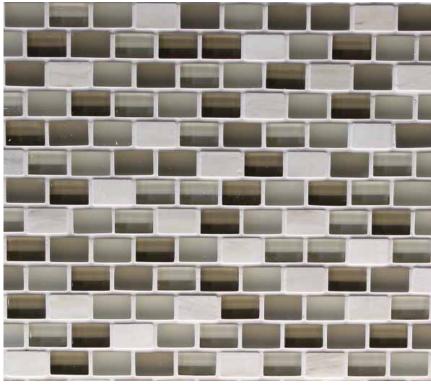

# GLA VERI SMBRK

Small Brick | 5/8 x 1 |

| Distributed By: |  |
|-----------------|--|
|                 |  |
|                 |  |
|                 |  |