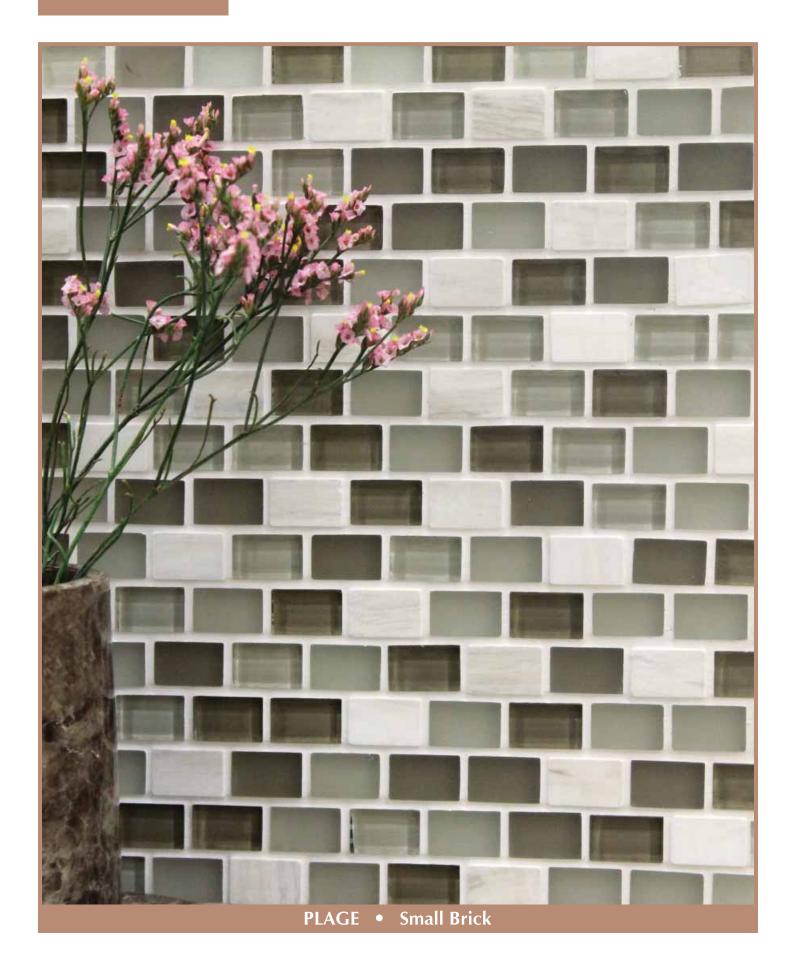

# Versaille

glass & stone tile



TILE - PORCELAIN - STONE - MOSAICS - GLASS





## **GLA VECA LIN**



Lineality | mixed sizes |

# GLA VECA SMBRK



Small Brick | 5/8 x 1 |







GLA VEPI SMBRK



Small Brick | 5/8 x 1 |





## **GLA VEPL LIN**



Lineality

mixed sizes

## GLA VEPL SMBRK



Small Brick





## **GLA VERI LIN**



Lineality | mixed sizes |

# GLA VERI SMBRK



Small Brick | 5/8 x 1 |



| Distributed By: |  |
|-----------------|--|
|                 |  |
|                 |  |
|                 |  |

# INSTALLATION AND MAINTENANCE INSTRUCTIONS FOR GLASS & STONE BLENDS

### Installation

Only use adhesives with high adhesion and elasticity, which are especially recommended for installing glass. Make sure to get complete coverage. All substrates should be properly reinforced to be sure there is no movement. For mortar installations, the mortar bed has to be cured (less than 2% humidity) and has to have proper reinforcing. Please refer to the TCNA HANDBOOK for more specific information regard