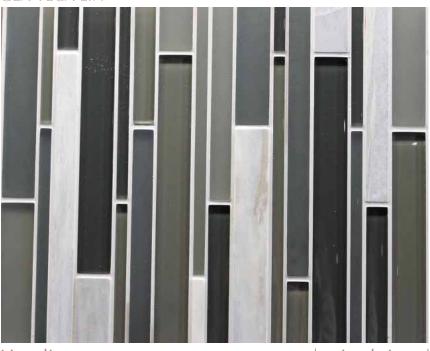

# Versaille

glass & stone tile



TILE - PORCELAIN - STONE - MOSAICS - GLASS





## **GLA VECA LIN**



Lineality | mixed sizes |

# GLA VECA SMBRK



Small Brick | 5/8 x 1 |







GLA VEPI SMBRK



Small Brick | 5/8 x 1 |





## **GLA VEPL LIN**



Lineality

mixed sizes

## GLA VEPL SMBRK



Small Brick





## **GLA VERI LIN**



Lineality | mixed sizes |

# GLA VERI SMBRK



Small Brick | 5/8 x 1 |



| Distributed By: |  |
|-----------------|--|
|                 |  |
|                 |  |
|                 |  |

# INSTALLATION AND MAINTENANCE INSTRUCTIONS FOR GLASS & STONE BLENDS

### Installation

Only use adhesives with high adhesion and elasticity, which are especially recommended for installing glass. Make sure to get complete coverage. All substrates should be properly reinforced to be sure there is no movement. For mortar installations, the mortar bed has to be cured (less t