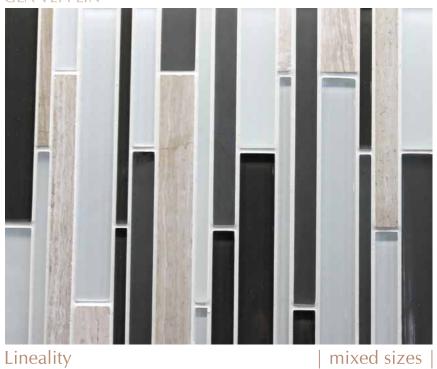

# Versaille

glass & stone tile



TILE - PORCELAIN - STONE - MOSAICS - GLASS





## **GLA VECA LIN**



Lineality | mixed sizes |

# GLA VECA SMBRK



Small Brick | 5/8 x 1 |







GLA VEPI SMBRK



Small Brick | 5/8 x 1 |





## **GLA VEPL LIN**



Lineality

mixed sizes

## GLA VEPL SMBRK



Small Brick





## **GLA VERI LIN**



Lineality | mixed sizes |

# GLA VERI SMBRK



Small Brick | 5/8 x 1 |



| Distributed By: |  |
|-----------------|--|
|                 |  |
|                 |  |
|                 |  |

# INSTALLATION AND MAINTENANCE INSTRUCTIONS FOR GLASS & STONE BLENDS

### Installation

Only use adhesives with high adhesion and elasticity, which are especially recommended for installing glass. Make sure to get complete coverage. All substrates should be properly reinforced to be sure there is no movement. For mortar installations, the mortar bed has to be cured (less than 2% humidity) and has to have proper reinforcing. Please refer to the TCNA