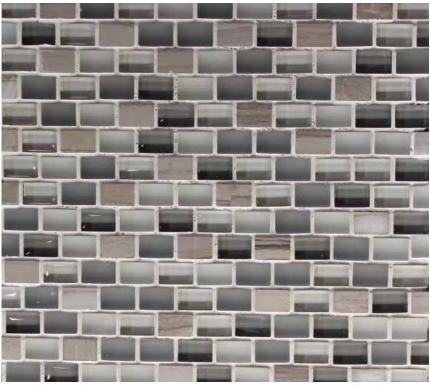

# GLA VECA SMBRK

Small Brick | 5/8 x 1 |

GLA VEPI SMBRK

Small Brick | 5/8 x 1 |

# GLA VERI SMBRK

Small Brick | 5/8 x 1 |

| Distributed By: |  |
|-----------------|--|
|                 |  |
|                 |  |
|                 |  |