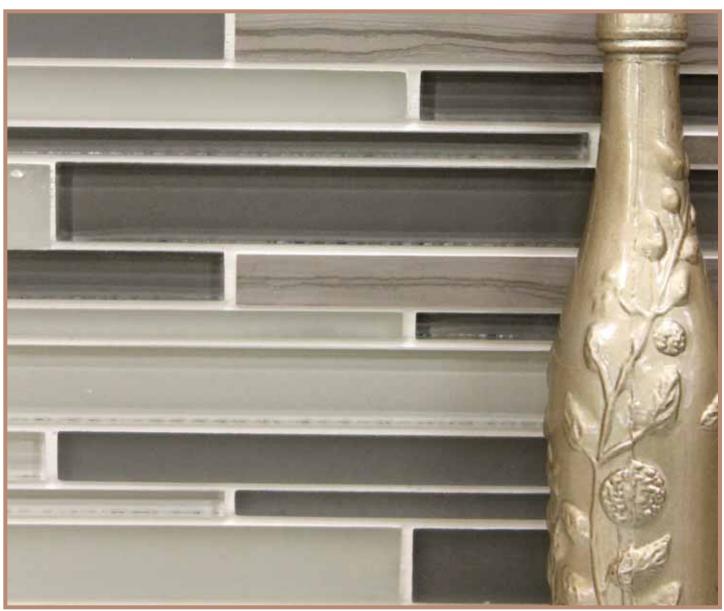

# Versaille

glass & stone tile



TILE - PORCELAIN - STONE - MOSAICS - GLASS





## **GLA VECA LIN**



Lineality | mixed sizes |

# GLA VECA SMBRK



Small Brick | 5/8 x 1 |







GLA VEPI SMBRK



Small Brick | 5/8 x 1 |





## **GLA VEPL LIN**



Lineality

mixed sizes

## GLA VEPL SMBRK



Small Brick





## **GLA VERI LIN**



Lineality | mixed sizes |

# GLA VERI SMBRK



Small Brick | 5/8 x 1 |



| Distributed By: |  |
|-----------------|--|
|                 |  |
|                 |  |
|                 |  |

# INSTALLATION AND MAINTENANCE INSTRUCTIONS FOR GLASS & STONE BLENDS

### Installation

Only use adhesives with high adhesion and elasticity, which are especially recommended for installing glass. Make sure to get complete coverage. All substrates should be properly reinforced to be sure there is no mov