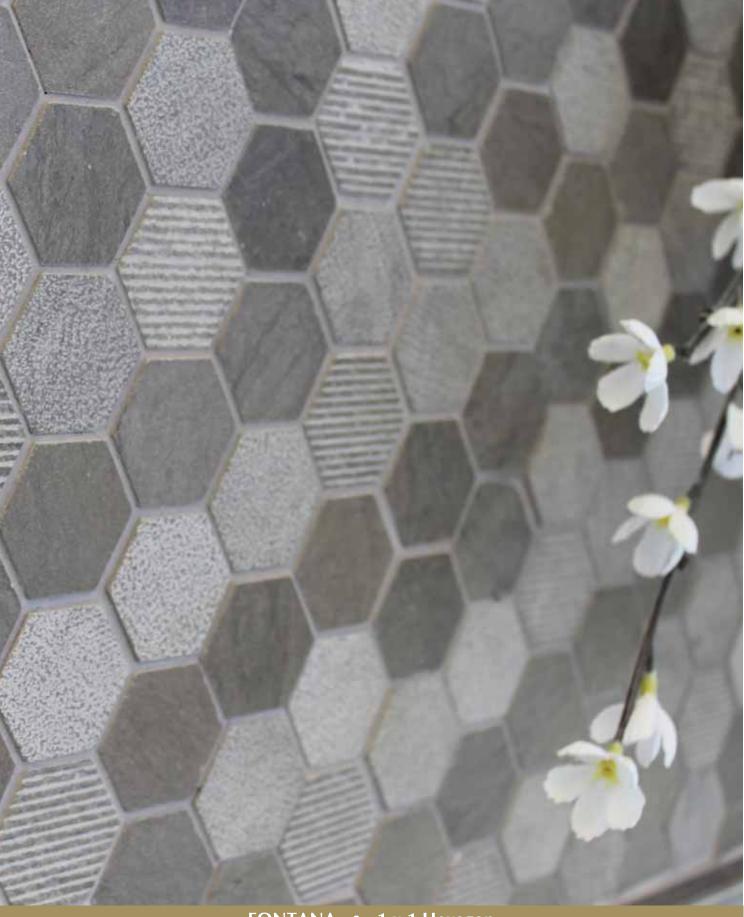

# Cheisea II authentic marble stone





MS | Multi-Surface Finish



-NANO 🏹 SHIELD—HONED-

CARRARA • 12 x 12

#### MOS MOCA 412H



#### MOS MOCA 412STR



#### MOS MOCA 1224H



#### MOS MOCA PENH

pencil

## 

| MOS MOCA CAPIT | and the second | water and the other |
|----------------|----------------|---------------------|
| 1              | 1              | Contract of the     |
| capitello      |                | 2 x 12              |

5/8 x 12

#### MOS MOCA BASEH



MOS MOCA LINLGH



#### MOS MOCA LINSMH



MS small lineality



#### MOS MOCA STACK



MS stack

MOS MOCA HEX1HPATCH

Carrara



MOS MOCA WEAVEPTCH



MS weave w/ bardiglio dot



#### MOS MOFO 412H





12 x 24

#### MOS MOFO PENH

| pencil | 5/ | 8 | Х | 12 |  |
|--------|----|---|---|----|--|
|--------|----|---|---|----|--|

#### MOS MOFO CAPH

| and share to the same the same | the party of the local division in which the