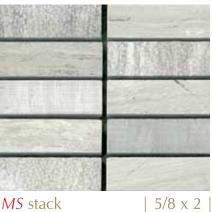

#### MOS MOCA STACK

MS stack

MOS MOCA HEX1HPATCH

Carrara

MOS MOCA WEAVEPTCH

MS weave w/ bardiglio dot