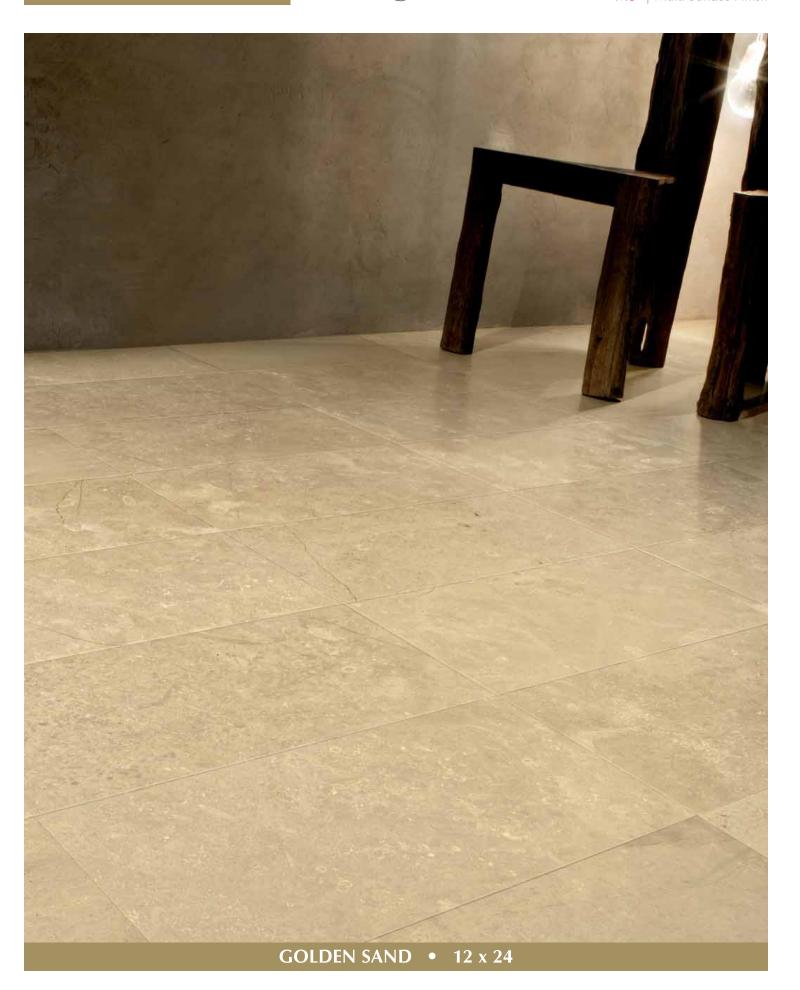

|

#### MOS MOFO BASEH



#### MOS MOFO LINLGH



MS large lineality

### 8 3/4 x 12 sheet • mixed sizes

Fontana

#### MOS MOFO LINSMH



MS small lineality

#### MOS MOFO 11PATCH



#### MOS MOFO HEX1HPATCH



MS hexagon

#### MOS MOFO WEAVEPTCH



MS weave w/ silverstone dot







 S
 | Structured Finish

 MS
 | Multi-Surface Finish



#### MOS MOGS 412H



MOS MOGS PENH

pencil

## MOS MOGS CAPH

| the state of the state                                                                                                                                                                                                                                                                                                                                                                                                                                                                                                                                                                                                                                                                              |  | -   |    |
|----------------------------------------