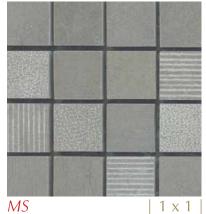

|  | 2 x | 12 |

12 x 24

5/8 x 12

#### MOS MOGS BASEH



Golden Sand

#### MOS MOGS LINLGH





#### MOS MOGS 11PATCH



MOS MOGS HEX1HPATCH



#### MOS MOGS WEAVEPTCH



MS weave w/ fontana dot

## -NANO 💓 SHIELD — HONED –

S | Structured Finish MS | Multi-Surface Finish





#### MOS MOSI 412STR



#### MOS MOSI 1224H



### MOS MOSI PENH

pencil

#### MOS MOSI CAPH

| - Andrew  | a particular |
|-----------|--------------|
| capitello | 2 x 12       |

5/8 x 12

#### MOS MOSI BASEH



```
Silverstone
```

#### MOS MOSI LINLGH



MS large lineality

### 8 3/4 x 12 sheet • mixed sizes

#### MOS MOSI LINSMH



MS small lineality

#### MOS MOSI 11PATCH



MOS MOSI HEX1HPATCH



#### MOS MOSI WEAVEPTCH



MS weave w/ fontana dot

base



1085 PORTION RD. FARMINGVILLE, NY 11738

### 7 ELKINS RD. E. BRUNSWICK, NJ 08816

2301 NW 84 AVENUE MIAMI, FL 33122

1-877-TO-COBSA • (631) 736-7092 • WWW.COBSAUSA.COM • COBSA@COBSAUSA.COM