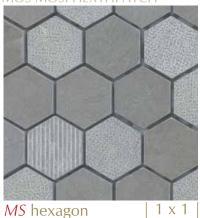

|  | 2 x | 12 |

12 x 24

5/8 x 12

#### MOS MOGS BASEH



Golden Sand

#### MOS MOGS LINLGH





#### MOS MOGS 11PATCH



MOS MOGS HEX1HPATCH



#### MOS MOGS WEAVEPTCH



MS weave w/ fontana dot

## -NANO 💓 SHIELD — HONED –

S | Structured Finish MS | Multi-Surface Finish





#### MOS MOSI 412STR



#### MOS MOSI 1224H



### MOS MOSI PENH

pencil

#### MOS MOSI CAPH

| - Andrew  | a particular |
|-----------|--------------|
| capitello | 2 x 12       |

5/8 x 12

#### MOS MOSI BASEH



```
Silverstone
```

#### MOS MOSI LINLGH



MS large lineality

### 8 3/4 x 12 sheet • mixed sizes

#### MOS MOSI LINSMH



MS small lineality

#### MOS MOSI 11PATCH



MOS MOSI HEX1HPATCH



#### MOS MOSI WEAVEPTCH



MS weave w/ fontana dot

base



1085 PORTION RD. FARMINGVILLE, NY 11738

### 7 ELKINS RD. E. BRUNSWICK, NJ 08816

2301 NW 84 AVENUE MIAMI, FL 33122

1-877-TO-COBSA • (631) 736-7092 • WWW.COBSAUSA.COM • COBSA@COBSAUSA.COM