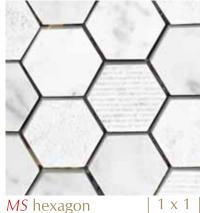

# Cheisea II authentic marble stone





MS | Multi-Surface Finish



-NANO 🏹 SHIELD—HONED-

CARRARA • 12 x 12

#### MOS MOCA 412H



#### MOS MOCA 412STR



#### MOS MOCA 1224H



#### MOS MOCA PENH

pencil

## 

| MOS MOCA CAPIT | and the second | water and the other |
|----------------|----------------|---------------------|
| 1              | 1              | Contract of the     |
| capitello      |                | 2 x 12              |

5/8 x 12

#### MOS MOCA BASEH



MOS MOCA LINLGH



#### MOS MOCA LINSMH



MS small lineality



#### MOS MOCA STACK



MS stack

MOS MOCA HEX1HPATCH

Carrara



MOS MOCA WEAVEPTCH



MS weave w/ bardiglio dot



#### MOS MOFO 412H





12 x 24

#### MOS MOFO PENH

| pencil | 5/ | 8 | Х | 12 |  |
|--------|----|---|---|----|--|
|--------|----|---|---|----|--|

#### MOS MOFO CAPH

| and share to the same the same | the party of the local division in which the