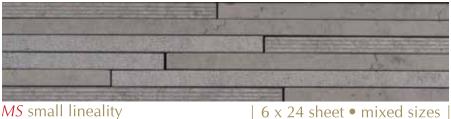

|  | 2 x | 12 |

12 x 24

5/8 x 12

#### MOS MOGS BASEH



Golden Sand

#### MOS MOGS LINLGH





#### MOS MOGS 11PATCH



MOS MOGS HEX1HPATCH



#### MOS MOGS WEAVEPTCH



MS weave w/ fontana dot

## -NANO 💓 SHIELD — HONED –

S | Structured Finish MS | Multi-Surface Finish





#### MOS MOSI 412STR



#### MOS MOSI 1224H



### MOS MOSI PENH

pencil

#### MOS MOSI CAPH

| - Andrew  | a particular |
|-----------|--------------|
| capitello | 2 x 12       |

5/8 x 12

#### MOS MOSI BASEH



```
Silverstone
```

#### MOS MOSI LINLGH



MS large lineality

### 8 3/4 x 12 sheet • mixed sizes

#### MOS MOSI LINSMH



MS small lineality

#### MOS MOSI 11PATCH



MOS MOSI HEX1HPATCH



#### MOS MOSI WEAVEPTCH



MS weave w/ fontana dot

base



1085 PORTION RD. FARMINGVILLE, NY 11738

### 7 ELKINS RD. E. BRUNSWICK, NJ 08816

2301 NW 84 AVENUE MIAMI, FL 33122

1-877-TO-COBSA • (631) 736-7092 • WWW.COBSAUSA.COM • COBSA@COBSAUSA.COM