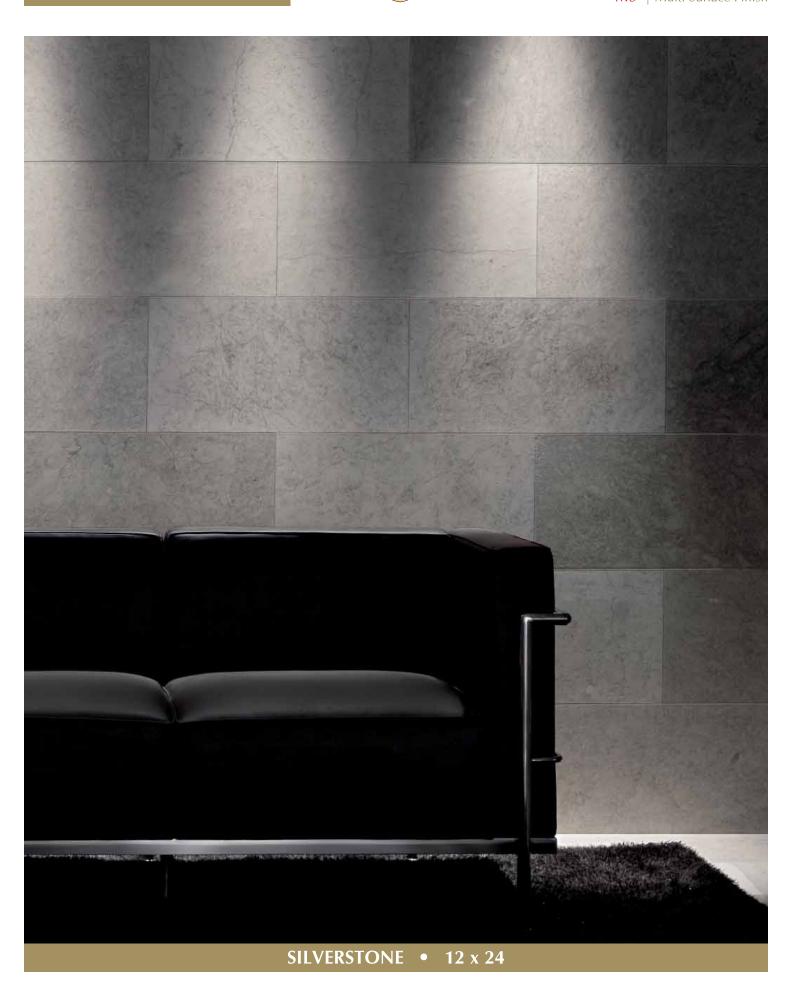

## -NANO 💓 SHIELD — HONED –

S | Structured Finish MS | Multi-Surface Finish

#### MOS MOSI 1224H