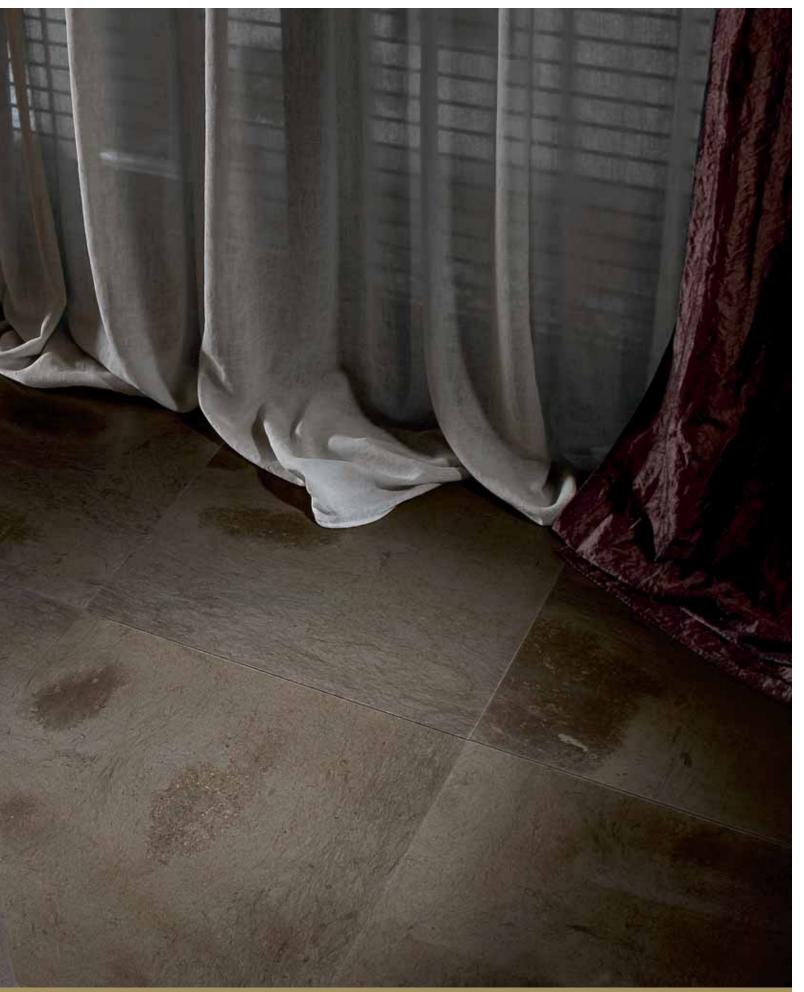

|

#### MOS MOFO BASEH



#### MOS MOFO LINLGH



MS large lineality

### 8 3/4 x 12 sheet • mixed sizes

Fontana

#### MOS MOFO LINSMH



MS small lineality

#### MOS MOFO 11PATCH



#### MOS MOFO HEX1HPATCH



MS hexagon

#### MOS MOFO WEAVEPTCH



MS weave w/ silverstone dot







 S
 | Structured Finish

 MS
 | Multi-Surface Finish



#### MOS MOGS 412H



MOS MOGS PENH

pencil

## MOS MOGS CAPH

| the state of the state