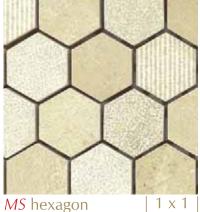

|  | 2 x | 12 |

12 x 24

5/8 x 12

#### MOS MOGS BASEH



Golden Sand

#### MOS MOGS LINLGH





#### MOS MOGS 11PATCH



MOS MOGS HEX1HPATCH



#### MOS MOGS WEAVEPTCH



MS weave w/ fontana dot

## -NANO 💓 SHIELD — HONED –

S | Structured Finish MS | Multi-Surface Finish





#### MOS MOSI 412STR



#### MOS MOSI 1224H



### MOS MOSI PENH

pencil

#### MOS MOSI CAPH

| - Andrew  | a particular |
|-----------|--------------|
| capitello | 2 x 12       |

5/8 x 12

#### MOS MOSI BASEH



```
Silverstone
```

#### MOS MOSI LINLGH



MS large lineality

### 8 3/4 x 12 sheet • mixed sizes

#### MOS MOSI LINSMH



MS small lineality

#### MOS MOSI 11PATCH



MOS MOSI HEX1HPATCH



#### MOS MOSI WEAVEPTCH



MS weave w/ fontana dot

base



1085 PORTION RD. FARMINGVILLE, NY 11738

### 7 ELKINS RD. E. BRUNSWICK, NJ 08816

2301 NW 84 AVENUE MIAMI, FL 33122

1-877-TO-COBSA • (631) 736-7092 • WWW.COBSAUSA.COM • COBSA@COBSAUSA.COM