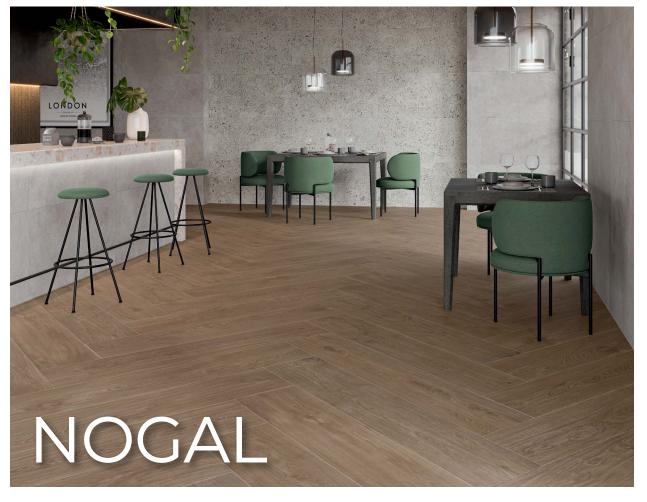

## TYMBER wood-look porcelain tile









< 12x60 >











## COLORS



## SIZES

12"x60" matte 13 faces

| Suggested<br>Applications                                           | Floor Wall Reside                                                                                                                                                                                                                                                                                                                                                                                                                                                                                                                                                                                                        | ential 📕                            | *Wear can var