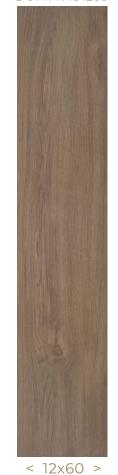

## TYMBER wood-look porcelain tile









< 12x60 >











## COLORS



## SIZES

12"x60" matte 13 faces

| Suggested<br>Applications                                           | Floor Wall Reside                                                                                                                                                                                                                                                                                                                                                                                                                                                                                                                                                                                                        | ential 📕                            | *Wear can var