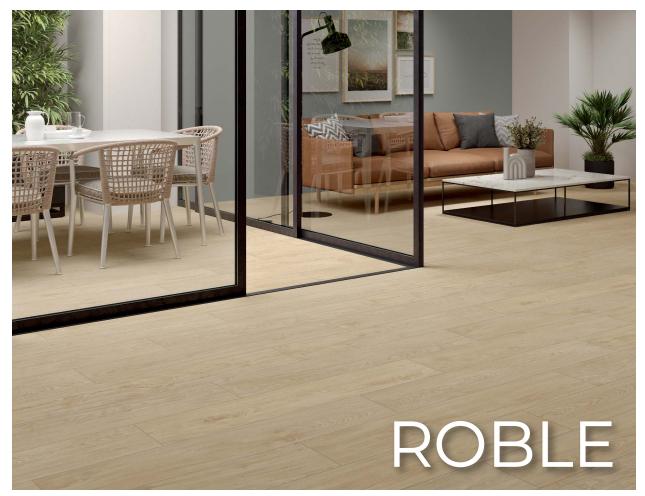

## TYMBER wood-look porcelain tile









< 12x60 >











## COLORS



## SIZES

12"x60" matte 13 faces

| Suggested<br>Applications                                           | Floor Wall Reside                                                                                                                                                                                                                                                                                                                                                                                                                                                                                                                                                                                                        | ential 📕                            | *Wear can var