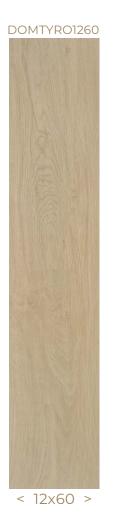

## TYMBER wood-look porcelain tile









< 12x60 >











## COLORS



## SIZES

12"x60" matte 13 faces

| Suggested<br>Applications                                           | Floor Wall Reside                                                                                                                                                                                                                                                                                                                                                                                                                                                                                                                                                                                                        | ential 📕                            | *Wear can var