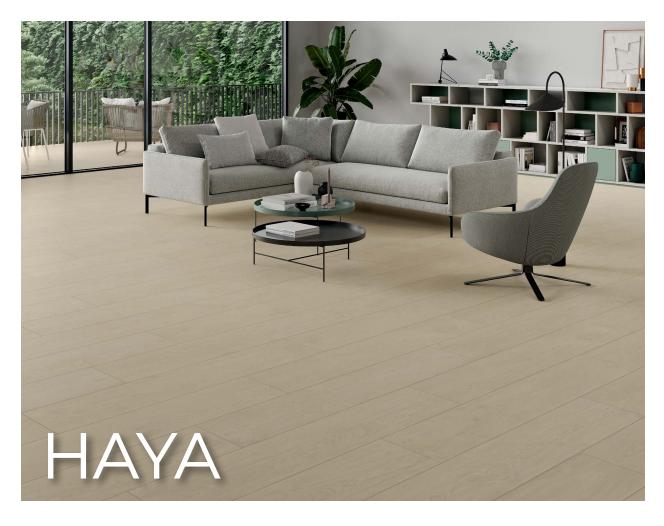

## TYMBER wood-look porcelain tile









< 12x60 >











## COLORS



## SIZES

12"x60" matte 13 faces

| Suggested<br>Applications                                           | Floor Wall Reside                                                                                                                                                                                                                                                                                                                                                                                                                                                                                                                                                                                                        | ential 📕                            | *Wear can var