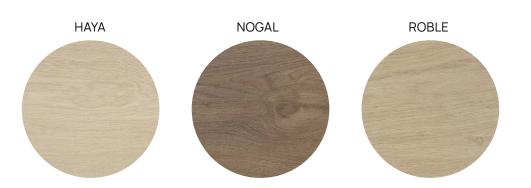

## TYMBER wood-look porcelain tile









< 12x60 >











## COLORS



## SIZES

12"x60" matte 13 faces

| Suggested<br>Applications                                           | Floor Wall Reside                                                                                                                                                                                                                                                                                                                                                                                                                                                                                                                                                                                                        | ential 📕                            | *Wear can var